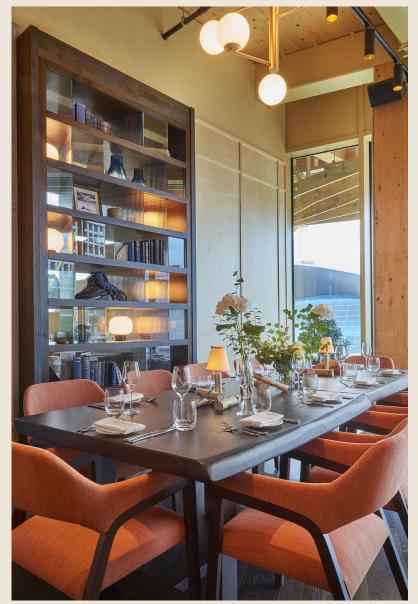

rette /v 782 kcal Smoked Salmon Rösti , horseradish cream, baby beetroot & dill 324 kcal Mountain cold cuts, pickles, rye bread 423 kcal

Wild mushroom gnocchi, shaved Autumn truffle & Parmesan /v 378 kcal Schweinshaxe, Crispy whole ham hock, sauerkraut, potato dumplings & red wine jus 1378 kcal Herb Roast Salmon, Crushed new potato, cucumber & dill 404 kcal

Apple Strudel Raisins & cinnamon, vanilla sauce /v 555 kcal

Plum and Almond pudding, Plum & Brandy compote, almond crumble /vg 326 kcal

Spiced Pumpkin Panna Cotta, Roasted figs, gingerbread crumb, apple sorbet /vg 366 kcal

OR

Swiss chocolate fondue, Strawberries, pineapples, pears, bananas, apple 893 kcal (available for the whole group only)

Please kindly note this menu is subject to change based on availability and seasonality









9 Endeavour Square, London E20 1JN | <u>HaugenEvents@danddlondon.com</u> haugenIdn