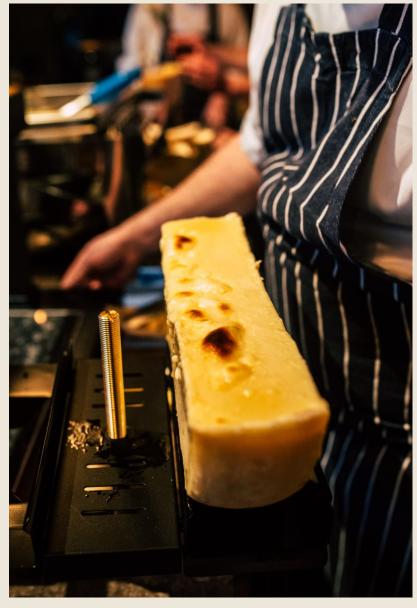

Wild mushroom gnocchi, shaved Autumn truffle & Parmesan /v 378 kcal Schweinshaxe, Crispy whole ham hock, sauerkraut, potato dumplings & red wine jus 1378 kcal Herb Roast Salmon, Crushed new potato, cucumber & dill 404 kcal