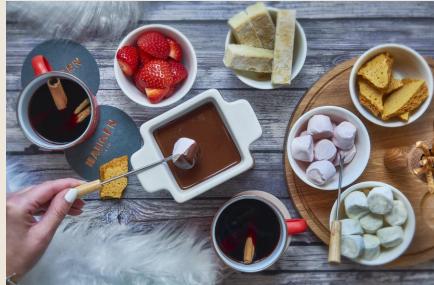

OR

Swiss chocolate fondue, Strawberries, pineapples, pears, bananas, apple 893 kcal (available for the whole group only)

Please kindly note this menu is subject to change based on availability and seasonality