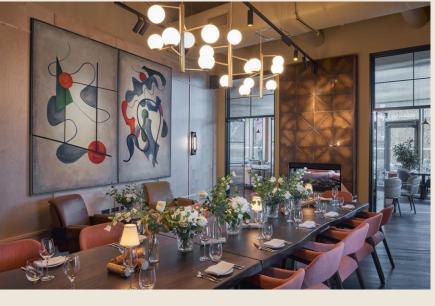

tte /v 782 kcal Smoked Salmon Rösti , horseradish cream, baby beetroot & dill 324 kcal Mountain cold cuts, pickles, rye bread 423 kcal

Wild mushroom gnocchi, shaved Autumn truffle & Parmesan /v 378 kcal Schweinshaxe, Crispy whole ham hock, sauerkraut, potato dumplings & red wine jus 1378 kcal Herb Roast Salmon, Crushed new potato, cucumber & dill 404 kcal

Apple Strudel Raisins & cinnamon, vanilla sauce /v 555 kcal

Plum and Almond pudding, Plum & Brandy compote, almond crumble /vg 326 kcal

Spiced Pumpkin Panna Cotta, Roasted figs, gingerbread crumb, apple sorbet /vg 366 kcal

OR

Swiss chocolate fondue, Strawberries, pineapples, pears, bananas, apple 893 kcal (available for the whole group only)

Please kindly note this menu is subject to change based on availability and seasonality









9 Endeavour Square, London E20 1JN | <u>HaugenEvents@danddlondon.com</u> haugenIdn