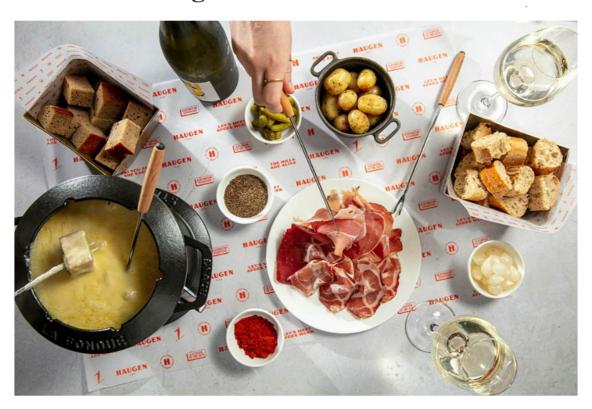

Haugen will bring a sense of Alpine generosity to the ground floor café with their indulgent sharing plates of Mountain Fondue served with sourdough, new potatoes & pickles and Tartiflette with reblochon, bacon and potato.

To finish, there's the signature dessert of Chocolate Fondue, with marshmallow, fresh strawberries and honeycomb for dipping, alongside Apple Strudel, Sacher Torte and a decadent 'Schwarzwälder' cherry vinegar sorbet with Kirsch cream & chocolate mousse, topped with chocolate crunch, cherry gel and an almond cinnamon tuile.